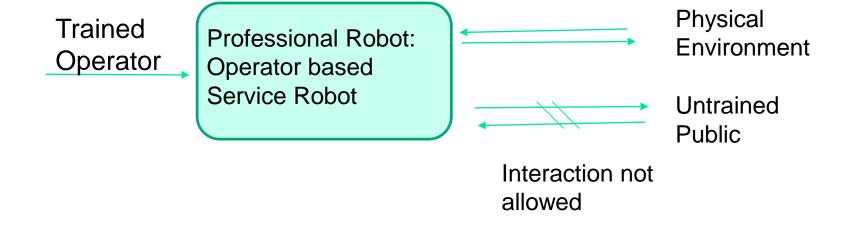

#### **Robot in Environment**

Industrial Robot:
Deterministic
Robot

Al Robot: Self Surviving Robot

Industrial Robot:
Deterministic
Robot

Professional Robot: Operator based Service Robot Al Robot: Self Surviving Robot