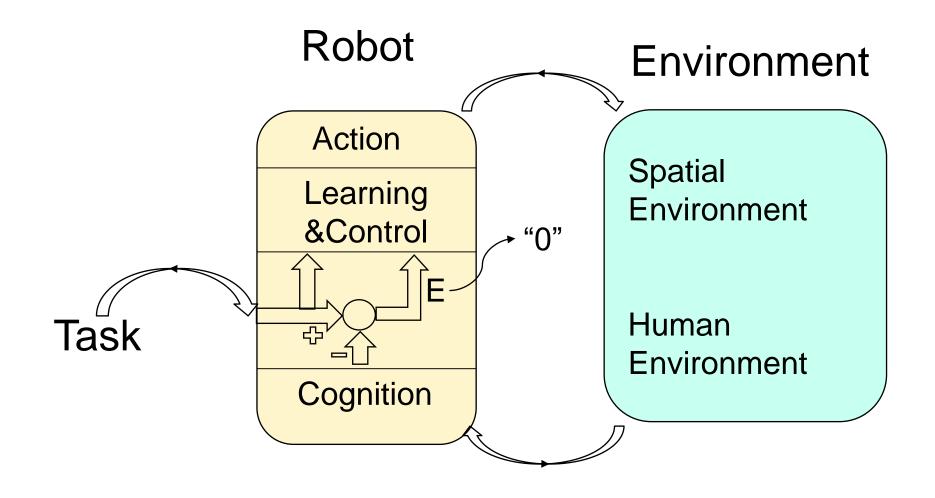

#### **Robot in Environment**

Industrial Robot:
Deterministic
Robot

Al Robot: Self Surviving Robot

Industrial Robot:
Deterministic
Robot

Professional Robot: Operator based Service Robot Al Robot: Self Surviving Robot