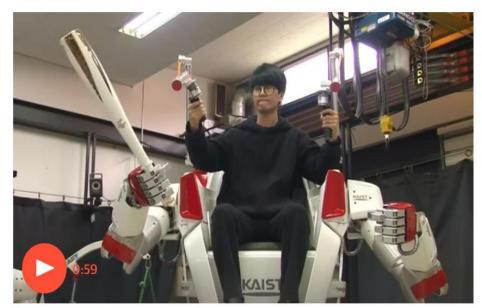

▲ South Korea university demonstrates people-carrying robot - video

Walsh was initially concerned when a Korea Times article described KAIST as

#### Hubo Lab, KAIST - Pyeongchang Olympic Torch Relay

FX2