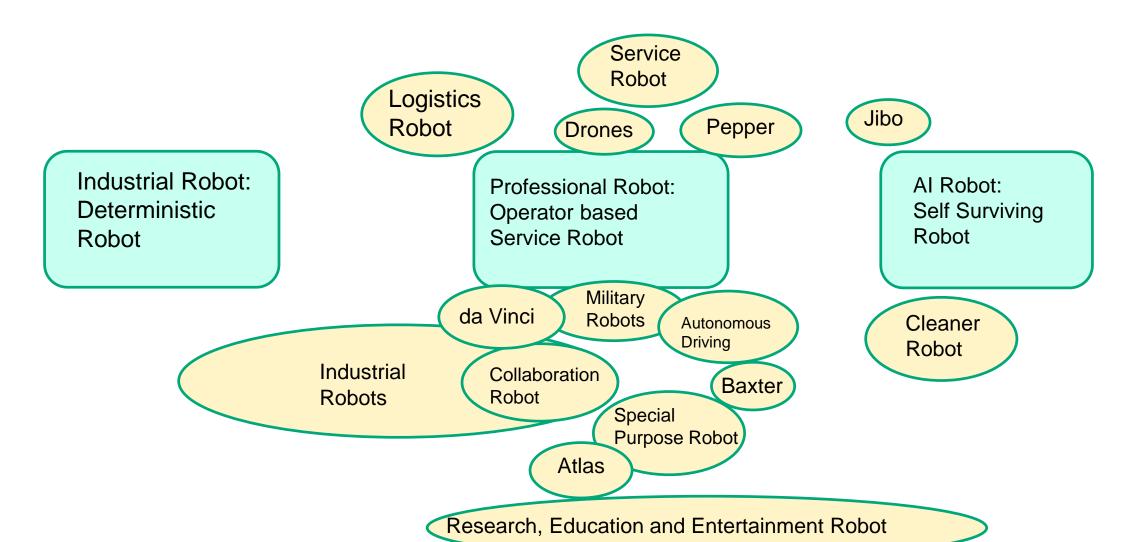

#### **Robot in Environment**

Industrial Robot:
Deterministic
Robot

Al Robot: Self Surviving Robot

Industrial Robot:
Deterministic
Robot

Professional Robot: Operator based Service Robot Al Robot: Self Surviving Robot