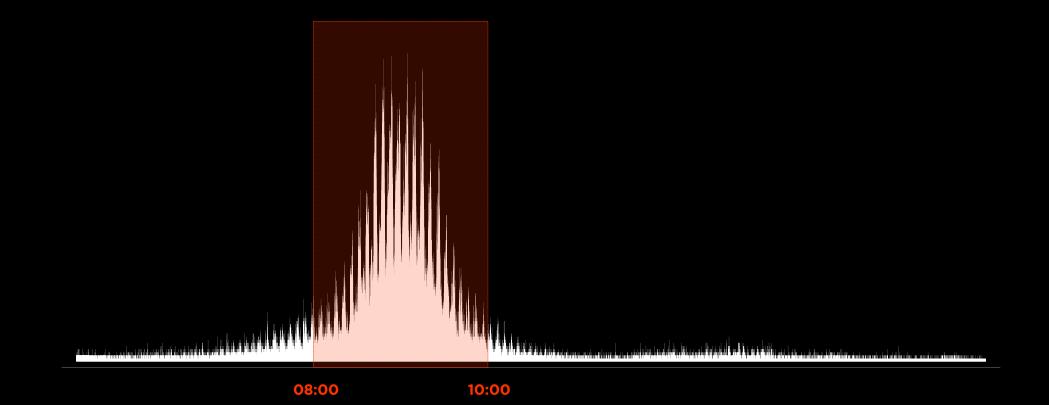

#### TIME management

8:00

|       |     |     |     |      |     |         | STARTING-TIME 08:00 - 11:00 |                    |
|-------|-----|-----|-----|------|-----|---------|-----------------------------|--------------------|
| 11:00 | MON | TUE | WED | тнυ  | FRI | A Share | CORE-TIME                   | 11:00 – 16:00 (4H) |
| 10.00 |     |     |     | 5135 |     |         | FINISHING-TIME              | 16:00 - 19:00      |

flexible